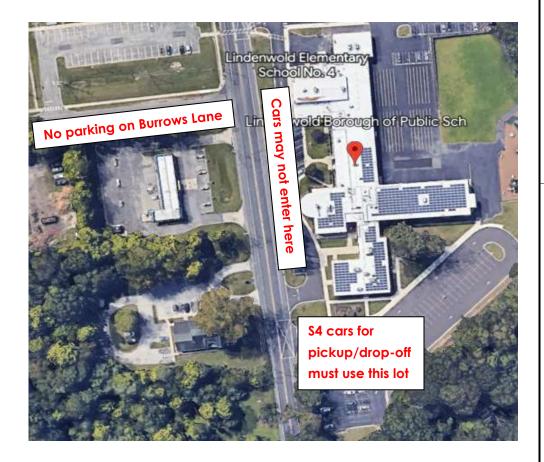

## **PROJECT SITE MAP**

School #4 KEY POINTS

Traffic Safety is everyone's responsibility and we thank you for your patience!

Please use caution while waiting in line to drop off/pick up students

All traffic for pickup/dropoff at School 4 must use the parking loop to the right of School 4. Cars must not enter at the front driveway of the building.

There will be no parking allowed on Burrows Lane.

Please contact us for questions

Lindenwold School #4 801 Egg Harbor Road Lindenwold, NJ 08021 (856)783-0405 www.lindenwold.k12.nj.us